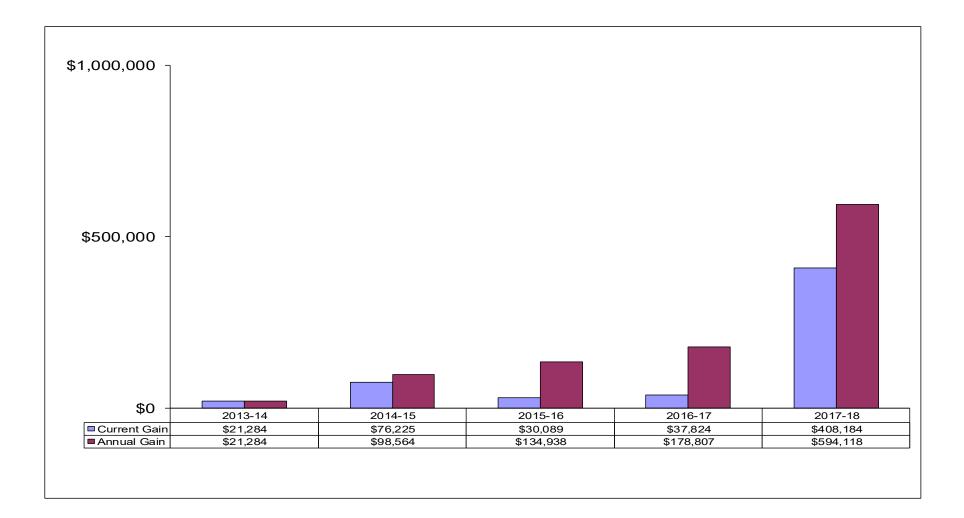

RB's \$65,000
- 4. No Middle School 1:1 \$80,000

# FY 2018-19 Budget Impact Strategies

## Other Items to Consider

- 1. Authorize Administration to Initiate Property Tax Appeals
- 2. Second Look Healthcare Projection from Consultant
- 3. Enrollment and Staffing Projections
- 4. Capital Funds Transfer
- 5. 2017-18 Revenue and Expenditure Projections

- A. February 23, 2018 Deadline to publish notice of intent to file for exceptions (Deadline to file for exceptions is March 1, 2018)
- B. March 12, 2018 Budget Workshop I
- C. April 16, 2018 Budget Workshop II
- D. April 23, 2018 Adopt Proposed Final Budget for FY 2018-19
- E. June 11, 2018 Adopt Final Budget for FY 2018-19

## **Property Tax Revenue Lost from Assessment Appeals**



## **Property Tax Revenue Gain from Assessment Appeals**



### **TESD Real Estate Assessment Appeal Timeline**

### June – July

- Using district software, review county-provided sales data to identify all taxable parcels sold during the previous two fiscal years that indicate at least a 20% variance increase between the sales price and implied market value.
- In consultation with Tredyffrin/Easttown School District counsel designated for assessment appeals, identify the number of taxable parcels that provide an anticipated increase in real estate tax revenue for the District of at least \$10,000 in the first year and can also be handled administratively considering the expense associated with the appeal process.
- Prepare a listing of these identified taxable parcels.
- In consultation with Tredyffrin/Easttown School District counsel designated