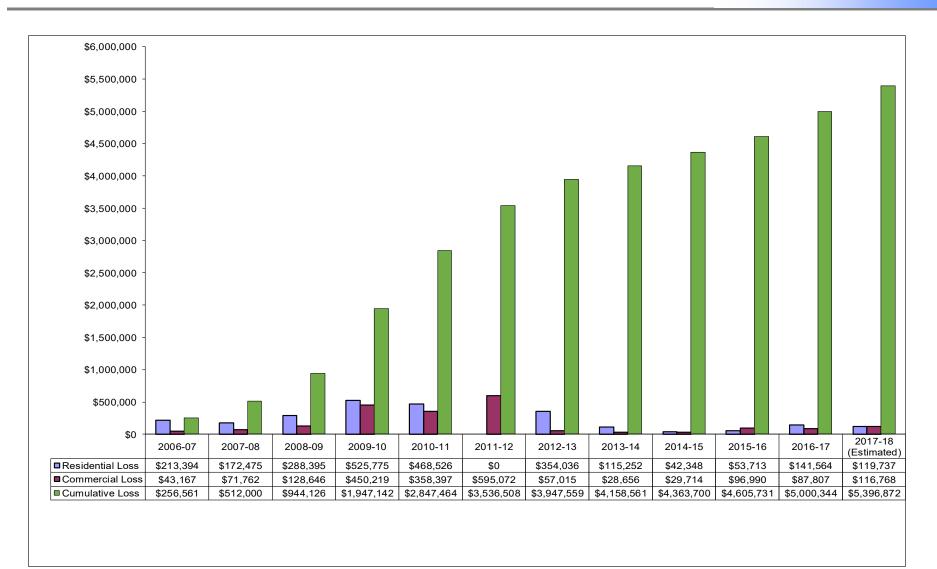

school regular education staffing \$174,000
- 3. Eliminate ERB's \$65,000
- 4. No Middle School 1:1 \$80,000

# FY 2018-19 Budget Impact Strategies

## Other Items to Consider

- 1. Authorize Administration to Initiate Property Tax Appeals
- 2. Second Look Healthcare Projection from Consultant
- 3. Enrollment and Staffing Projections
- 4. Capital Funds Transfer
- 5. 2017-18 Revenue and Expenditure Projections

- A. February 23, 2018 Deadline to publish notice of intent to file for exceptions (Deadline to file for exceptions is March 1, 2018)
- B. March 12, 2018 Budget Workshop I
- C. April 16, 2018 Budget Workshop II
- D. April 23, 2018 Adopt Proposed Final Budget for FY 2018-19
- E. June 11, 2018 Adopt Final Budget for FY 2018-19

## **Property Tax Revenue Lost from Assessment Appeals**



## **Property Tax Revenue Gain from Assessment Appeals**



### **TESD Real Estate Assessment Appeal Timeline**

### June – July

- Using district software, review county-provided sales data to identify all taxable parcels sold during the previous two fiscal years that indicate at least a 20% variance increase between the sales price and implied market value.
- In consultation with Tredyffrin/Easttown School District counsel designated for assessment appeals, identify the number of taxable parcels that provide an anticipated increase in real estate tax revenue for the District of at least \$10,000 in the first year and can also be handled administratively considering the expense associated with the appeal process.
- Prepare a listing of these identified taxable parcels.
- In consultation